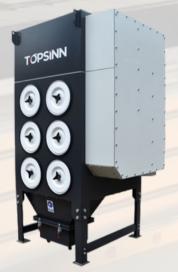

## TOPSINN

## **Dust Collection**

- The appearance is simple and elegant, stable and elegant
- The humanized operation panel is more classic and delicate
- Built-in controller form, performance and quality are more guaranteed
- Stable operation, low noise, high efficiency
- No regular maintenance required, lower cost
- High negative pressure, large suction, higher filtration rate.
- Powerful Cooling Genuine S&A water chiller uses standard R134a refrigerant to keeps the laser cutting and engraving
- Large Capacity Water Tank. features closed design to reduce water evaporation and provide long service between fills; Precision scale shows water level; Easy to observe and know when water filling is needed.
- Precise Temperature Control S&A industrial water coolers have dual mode temperature control (automatic and intelligent), It can keep the temperature constant within 0.3°C; Constant & Intelligent temperature mode; Automatically adjust the temperature according to the indoor environment temperature; Manually set the temperature between 5-40 degree