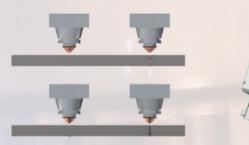

## **Laser Head**

- The focus is controlled by the inner precision servo motor, no need for manual operation
- Punching time reduced by 80% compared to common cutting head. Best match for high-speed thick metal material cutting and highly reflective materials.
- Large and complete cutting technique data base.
- Supporting remote system monitoring through wireless handheld box and ethernet