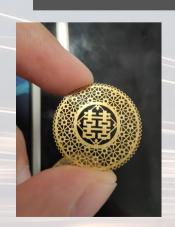

# LONE STAR CUTTING SOLUTIONS

Introducing the Lightning 44 - a 4x4 fiber laser cutting table designed for precision cutting of industrial processes as well as jewelry and artwork. The Lighting 44 is a fully enclosed machine that provides added safety and easy access for maintenance. With its compact size and powerful fiber laser, this machine can easily cut through a variety of metals including stainless steel, brass, and aluminum.

- Includes professional on-site installation and training.
- 2-Year Warranty that includes the laser cutting head.

The **Lightning 44** comes equipped with advanced software that allows for precise cuts with intricate designs, while also enabling efficient material usage, saving you money in the long run. This machine also features a water cooling system to maintain optimal performance.