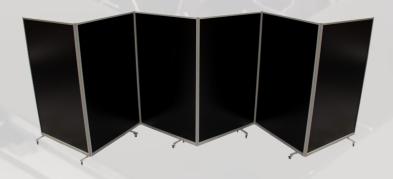

## **Foldable 6-Panel System**

### Features

- Foldable, for ease of storage
- · Light weight and wheeled, for maximum mobility
- Unique, 360° light-tight hinge technology
- · Heavy-duty extruded aluminum frame
- Certified laser safety barrier panels (M5P06)