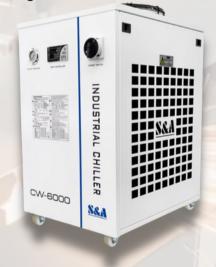

## **Dust Collection**

- The appearance is simple and elegant, stable and elegant
- The humanized operation panel is more classic and delicate
- Built-in controller form, performance and quality are more guaranteed
- Stable operation, low noise, high efficiency
- No regular maintenance required, lower cost
- High negative pressure, large suction, higher filtration rate.
- Powerful Cooling Genuine S&A water chiller uses standard R134a refrigerant to keeps the laser cutting and engraving
- Large Capacity Water Tank. features closed design to reduce water evaporation and provide long service between fills; Precision scale shows water level; Easy to observe and know when water filling is needed.
- Precise Temperature Control S&A industrial water coolers have dual mode temperature control (automatic and intelligent), It can keep the temperature constant within 0.3°C; Constant & Intelligent temperature mode; Automatically adjust the temperature according to the indoor environment temperature; Manually set the temperature between 5-40 degree