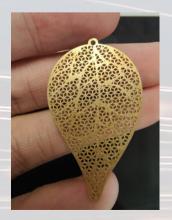

# LONE STAR CUTTING SOLUTIONS

Introducing the Lightning 44 - a 4x4 fiber laser cutting table designed for precision cutting of industrial processes as well as jewelry and artwork. The Lighting 44 is a fully enclosed machine that provides added safety and easy access for maintenance. With its compact size and powerful fiber laser, this machine can easily cut through a variety of metals including stainless steel, brass, and aluminum.

- Includes professional on-site installation and training.
- 2-Year Warranty that includes the laser cutting head.

The **Lightning 44** comes equipped with advanced software that allows for precise cuts with intricate designs, while also enabling efficient material usage, saving you money in the long run. This machine also features a water cooling system to maintain optimal performance.