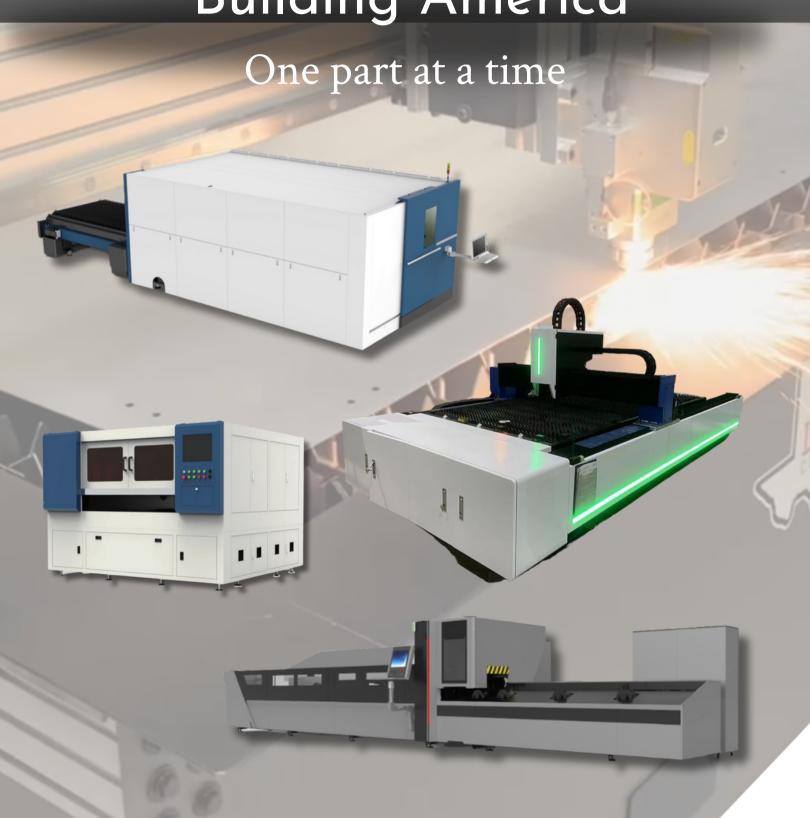

# LONE STAR CUTTING SOLUTIONS

Introducing the Lightning 44 - a 4x4 fiber laser cutting table designed for precision cutting of industrial processes as well as jewelry and artwork. The Lighting 44 is a fully enclosed machine that provides added safety and easy access for maintenance. With its compact size and powerful fiber laser, this machine can easily cut through a variety of metals including stainless steel, brass, and aluminum.

## Processing Size

## 49.2in x 49.2in