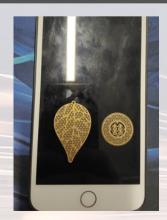

# LONE STAR CUTTING SOLUTIONS

Introducing the Lightning 44 - a 4x4 fiber laser cutting table designed for precision cutting of industrial processes as well as jewelry and artwork. The Lighting 44 is a fully enclosed machine that provides added safety and easy access for maintenance. With its compact size and powerful fiber laser, this machine can easily cut through a variety of metals including stainless steel, brass, and aluminum.

- Includes professional on-site installation and training.
- 2-Year Warranty that includes the laser cutting head.

The **Lightning 44** comes equipped with advanced software that allows for precise cuts with intricate designs, while also enabling efficient material usage, saving you money in the long run. This machine also features a water cooling system to maintain optimal performance.