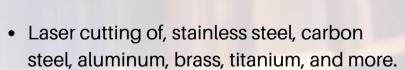

# LONE STAR CUTTING SOLUTIONS

Introducing the Lightning 44 - a 4x4 fiber laser cutting table designed for precision cutting of industrial processes as well as jewelry and artwork. The Lighting 44 is a fully enclosed machine that provides added safety and easy access for maintenance. With its compact size and powerful fiber laser, this machine can easily cut through a variety of metals including stainless steel, brass, and aluminum.