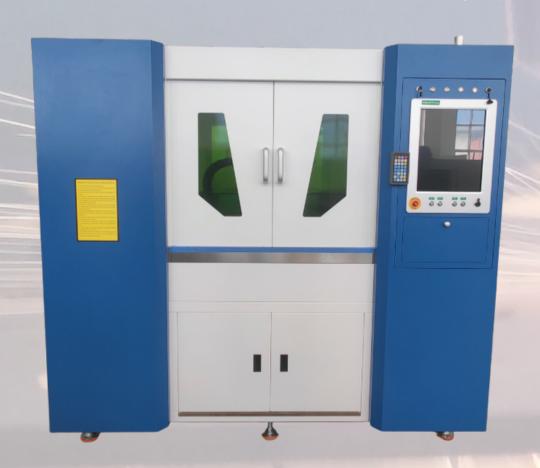

# LONE STAR CUTTING SOLUTIONS

Introducing the Lightning 44 - a 4x4 fiber laser cutting table designed for precision cutting of industrial processes as well as jewelry and artwork. The Lighting 44 is a fully enclosed machine that provides added safety and easy access for maintenance. With its compact size and powerful fiber laser, this machine can easily cut through a variety of metals including stainless steel, brass, and aluminum.

## Machine Specifications

- High precision linear guide with high repeated positioning accuracy, less wearing and stable performance.
- ECAT/Ahead Techs CNC controller based on EtherCAT protocol. Friendly HMI with high flexibility and easy expanding.
- Raytools laser cutting head along with EtherCAT height sensor to safeguard the cutting.
- Highly dustproof class 4 safety enclosure.
- CCD vision system is optional.
- Laser source and chiller are excluded.