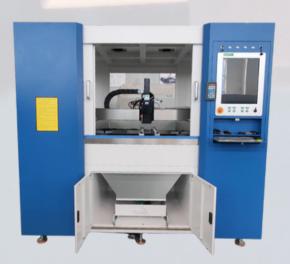

# LONE STAR CUTTING SOLUTIONS

Introducing the Lightning 44 - a 4x4 fiber laser cutting table designed for precision cutting of industrial processes as well as jewelry and artwork. The Lighting 44 is a fully enclosed machine that provides added safety and easy access for maintenance. With its compact size and powerful fiber laser, this machine can easily cut through a variety of metals including stainless steel, brass, and aluminum.

## Machine Specifications

- High precision linear guide with high repeated positioning accuracy, less wearing and stable performance.
- ECAT/Ahead Techs CNC controller based on EtherCAT protocol. Friendly HMI with high flexibility and easy expanding.
- Raytools laser cutting head along with EtherCAT height sensor to safeguard the cutting.
- Highly dustproof class 4 safety enclosure.
- CCD vision system is optional.
- Laser source and chiller are excluded.

2 Year Warranty Free Lifetime Phone Support

Designed with convenience and ease of use in mind, the Lighting 44 has a user-friendly control panel and intuitive software that is easy to navigate. Additionally, its low power consumption and minimal maintenance requirements make it a cost-effective option for any jewelry or artwork cutting needs.